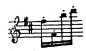

Третья часть концерта, такт 111 скрипичной нартии клавираусцуга:

Третья часть концерта, такт 153 скриничной нартии автографа: