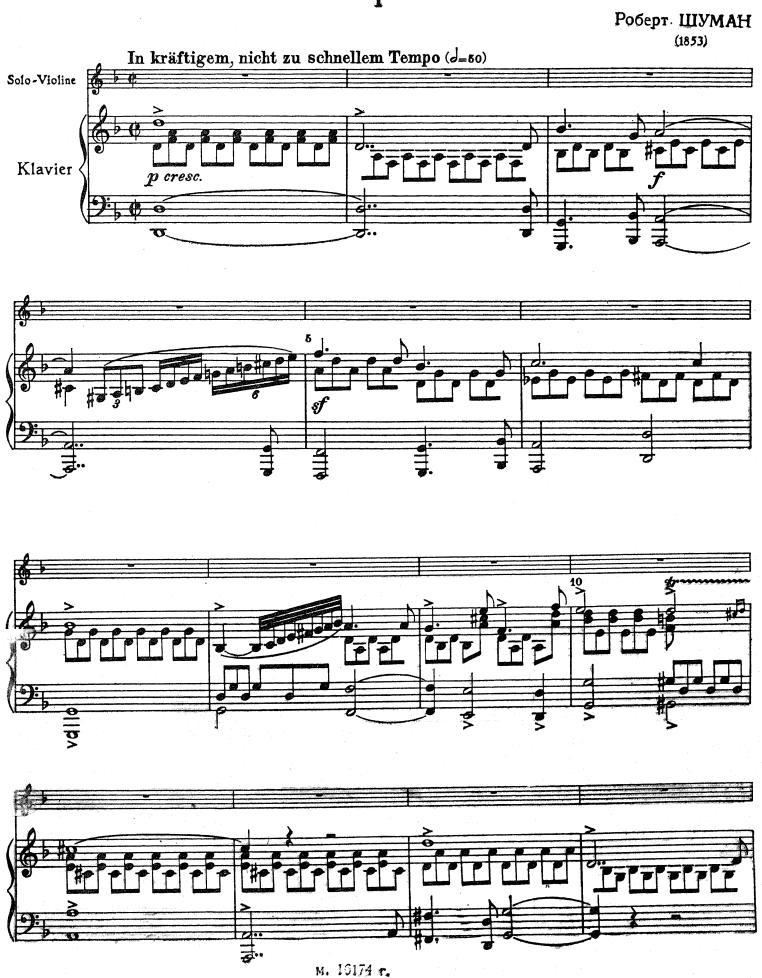

## Концерт d-moll

I Роберт ШУМАН (1853) In kräftigem, nicht zu schnellem Tempo (d=50)