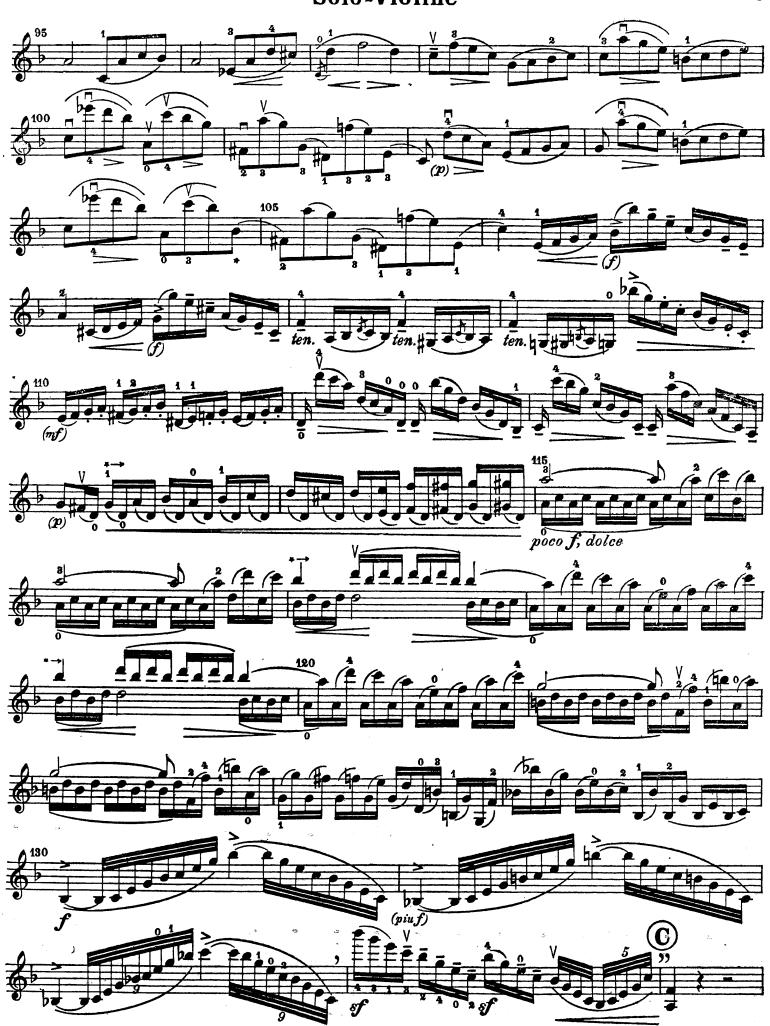

74 г.







Ш



м. 16174 г.



м. 16174 г.

















м. 16174 г.



m. 16174 r.







м. 16174 г.

## Приложение:

Ниже приведены исправления, внесенные Шуманом в скрипичную партию, напечатанную в настоящем издании в своей первоначальной редакции.

Первая часть концерта, такты 117 и 119:



Первая часть концерта, такты 302 и 303:



Первая часть концерта, такты 306-309.



Третья часть концерта, такты 124-125:



Рукописная копия концерта отличается от первоначальной редакции так-

Первая часть концерта, такт 342 автографа скрипичной нартим:



Третья часть концерта, такт 111 скрипичной нартии клавираусцуга:



Третья часть концерта, такт 153 скриничной нартии автографа:



## Solo-Violine

## Концерт d-moll

I Роберт ШУМАН (1853) In kräftigem, nicht zu schnellem Tempo (d=50)





## Solo-Violine









## Solo-Violine

 $\Pi$