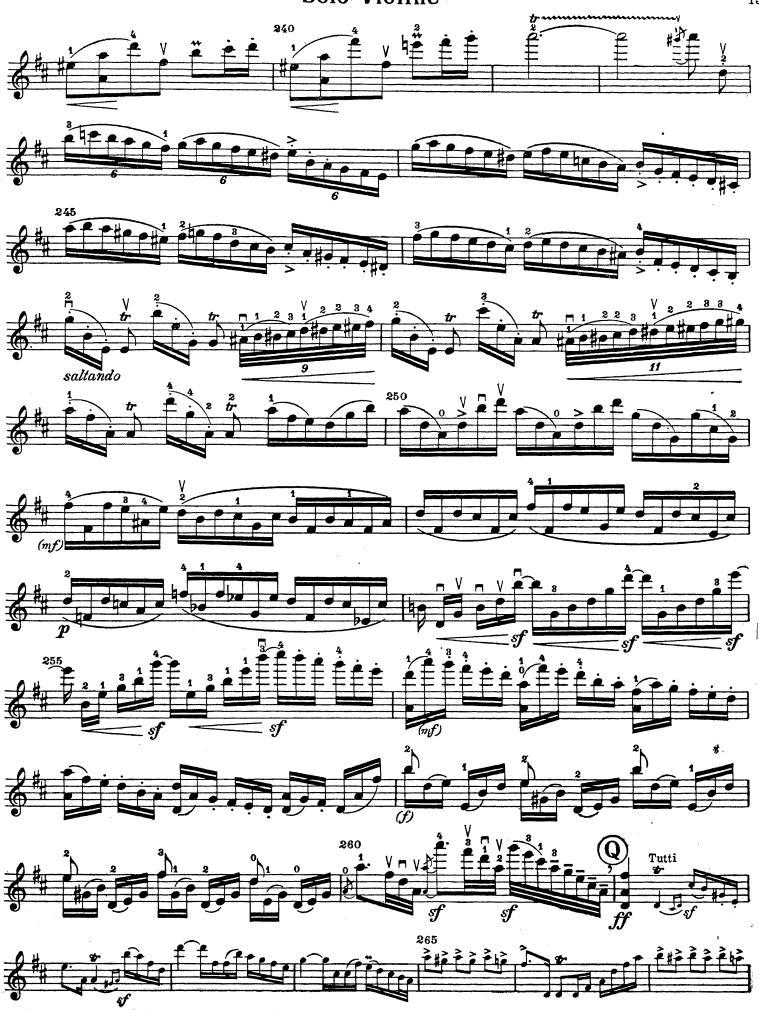

16174 г.



m. 16174 r.







м. 16174 г.

## Приложение:

Ниже приведены исправления, внесенные Шуманом в скрипичную партию, напечатанную в настоящем издании в своей первоначальной редакции.

Первая часть концерта, такты 117 и 119:



Первая часть концерта, такты 302 и 303:



Первая часть концерта, такты 306-309.



Третья часть концерта, такты 124-125:



Рукописная копия концерта отличается от первоначальной редакции так-

Первая часть концерта, такт 342 автографа скрипичной нартим:



Третья часть концерта, такт 111 скрипичной нартии клавираусцуга:



Третья часть концерта, такт 153 скриничной нартии автографа:



## Solo-Violine

## Концерт d-moll

I Роберт ШУМАН (1853) In kräftigem, nicht zu schnellem Tempo (d=50)





## Solo-Violine









## Solo-Violine

 $\Pi$