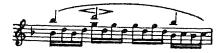

## Приложение:

Ниже приведены исправления, внесенные Шуманом в скрипичную партию, напечатанную в настоящем издании в своей первоначальной редакции.

Первая часть концерта, такты 117 и 119:

Первая часть концерта, такты 302 и 303:

Первая часть концерта, такты 306-309.

Третья часть концерта, такты 124-125:

Рукописная копия концерта отличается от первоначальной редакции так-

Первая часть концерта, такт 342 автографа скрипичной нартим: