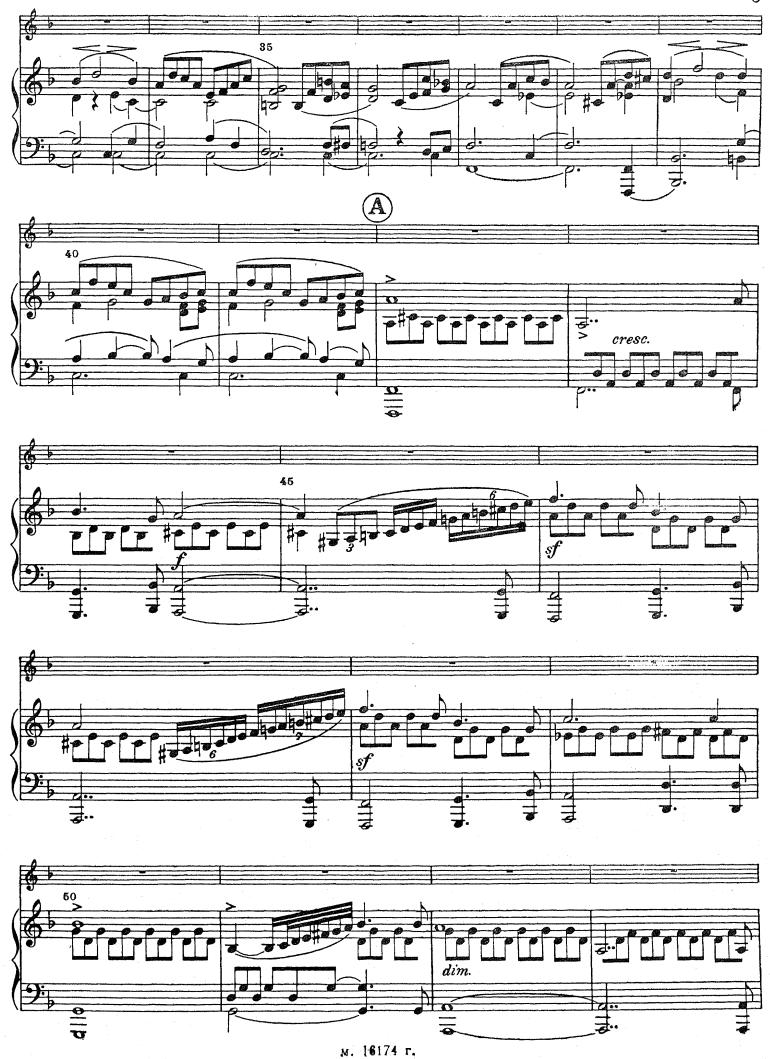

## Концерт d-moll

I Роберт ШУМАН (1853) In kräftigem, nicht zu schnellem Tempo (d=50)