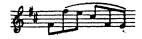

## Приложение:

Ниже приведены исправления, внесенные Шуманом в скрипичную партию, напечатанную в настоящем издании в своей первоначальной редакции.

Первая часть концерта, такты 117 и 119:

Первая часть концерта, такты 302 и 303:

Первая часть концерта, такты 306-309.

Третья часть концерта, такты 124-125:

Рукописная копия концерта отличается от первоначальной редакции так-

Первая часть концерта, такт 342 автографа скрипичной нартим: