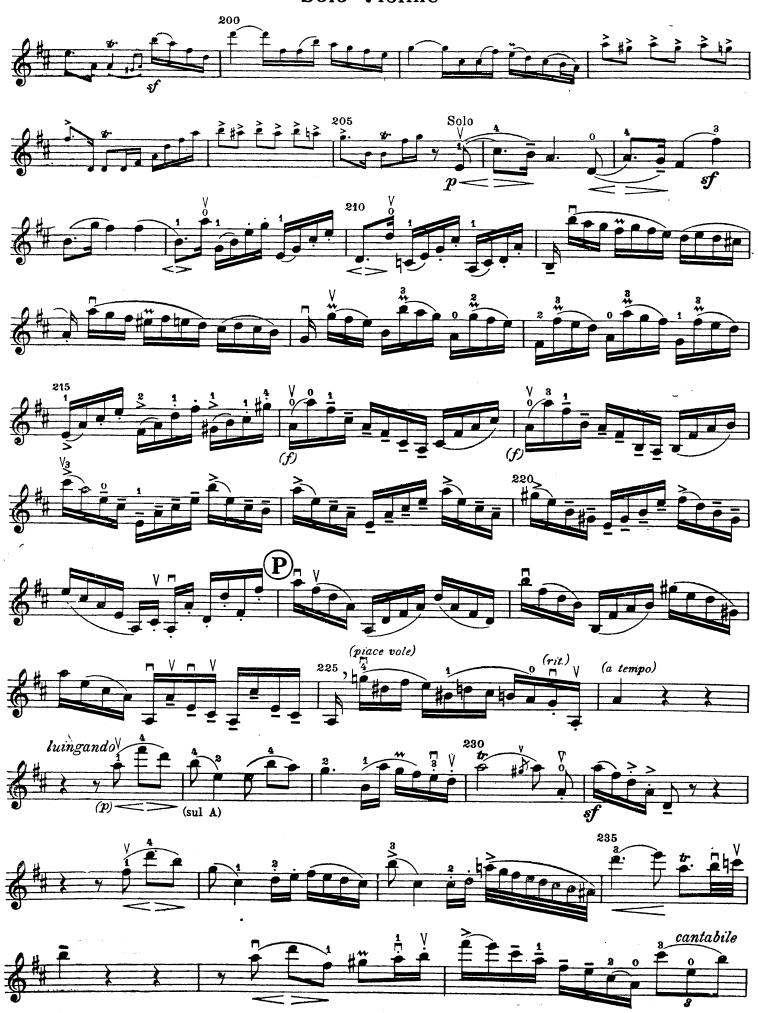

. 16174 г.



m. 16174 r.







м. 16174 г.

## Приложение:

Ниже приведены исправления, внесенные Шуманом в скрипичную партию, напечатанную в настоящем издании в своей первоначальной редакции.

Первая часть концерта, такты 117 и 119:



Первая часть концерта, такты 302 и 303:



Первая часть концерта, такты 306-309.



Третья часть концерта, такты 124-125:



Рукописная копия концерта отличается от первоначальной редакции так-

Первая часть концерта, такт 342 автографа скрипичной нартим:



Третья часть концерта, такт 111 скрипичной нартии клавираусцуга:



Третья часть концерта, такт 153 скриничной нартии автографа:



## Solo-Violine

## Концерт d-moll

I Роберт ШУМАН (1853) In kräftigem, nicht zu schnellem Tempo (d=50)





## Solo-Violine









## Solo-Violine

 $\Pi$