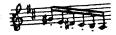

Первая часть концерта, такты 306-309.

Третья часть концерта, такты 124-125:

Рукописная копия концерта отличается от первоначальной редакции так-

Первая часть концерта, такт 342 автографа скрипичной нартим:

Третья часть концерта, такт 111 скрипичной нартии клавираусцуга:

Третья часть концерта, такт 153 скриничной нартии автографа: