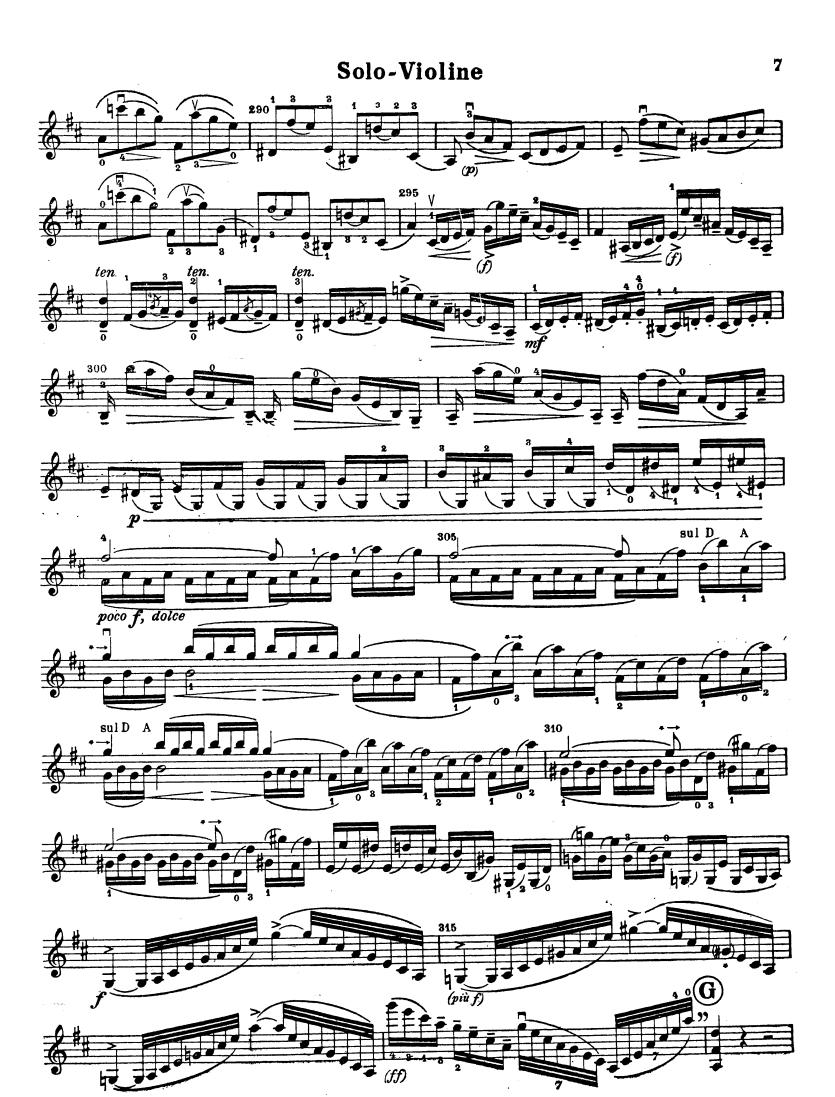

174 г.



м. 16174 г.

















м. 16174 г.



m. 16174 r.







м. 16174 г.

## Приложение:

Ниже приведены исправления, внесенные Шуманом в скрипичную партию, напечатанную в настоящем издании в своей первоначальной редакции.

Первая часть концерта, такты 117 и 119:



Первая часть концерта, такты 302 и 303:



Первая часть концерта, такты 306-309.



Третья часть концерта, такты 124-125:



Рукописная копия концерта отличается от первоначальной редакции так-

Первая часть концерта, такт 342 автографа скрипичной нартим:



Третья часть концерта, такт 111 скрипичной нартии клавираусцуга:



Третья часть концерта, такт 153 скриничной нартии автографа:



## Solo-Violine

## Концерт d-moll

I Роберт ШУМАН (1853) In kräftigem, nicht zu schnellem Tempo (d=50)





## Solo-Violine









## Solo-Violine

 $\Pi$