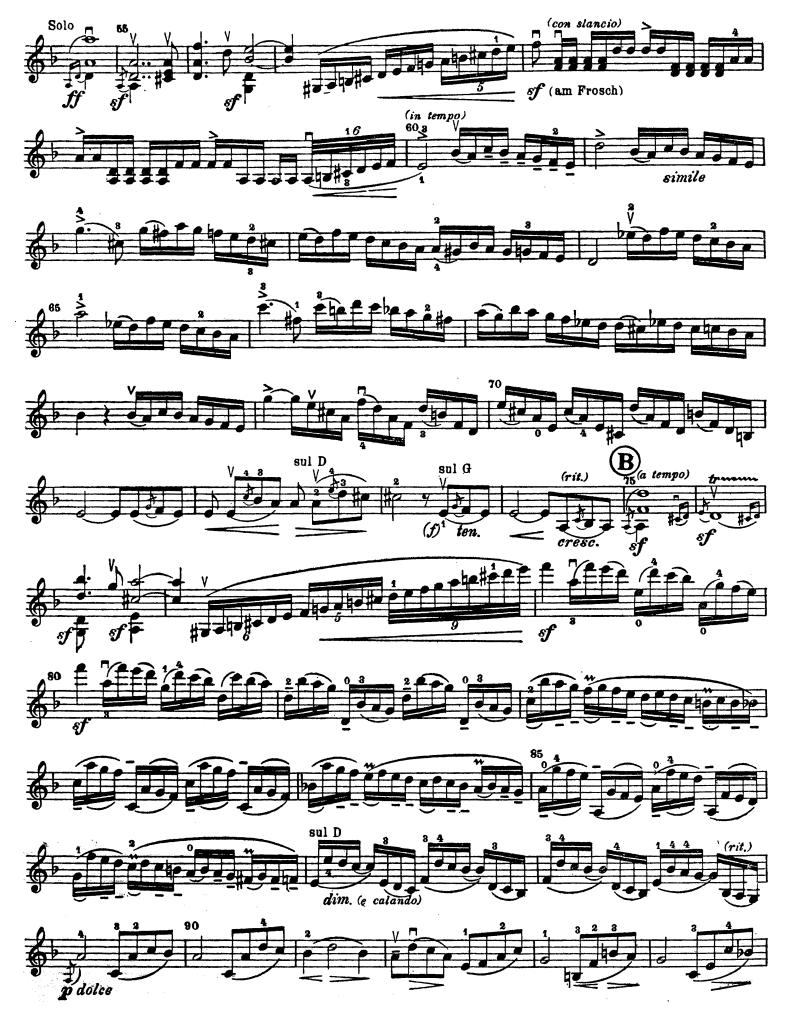

## Solo-Violine

## Концерт d-moll

I Роберт ШУМАН (1853) In kräftigem, nicht zu schnellem Tempo (d=50)

## Solo-Violine

 $\Pi$ 