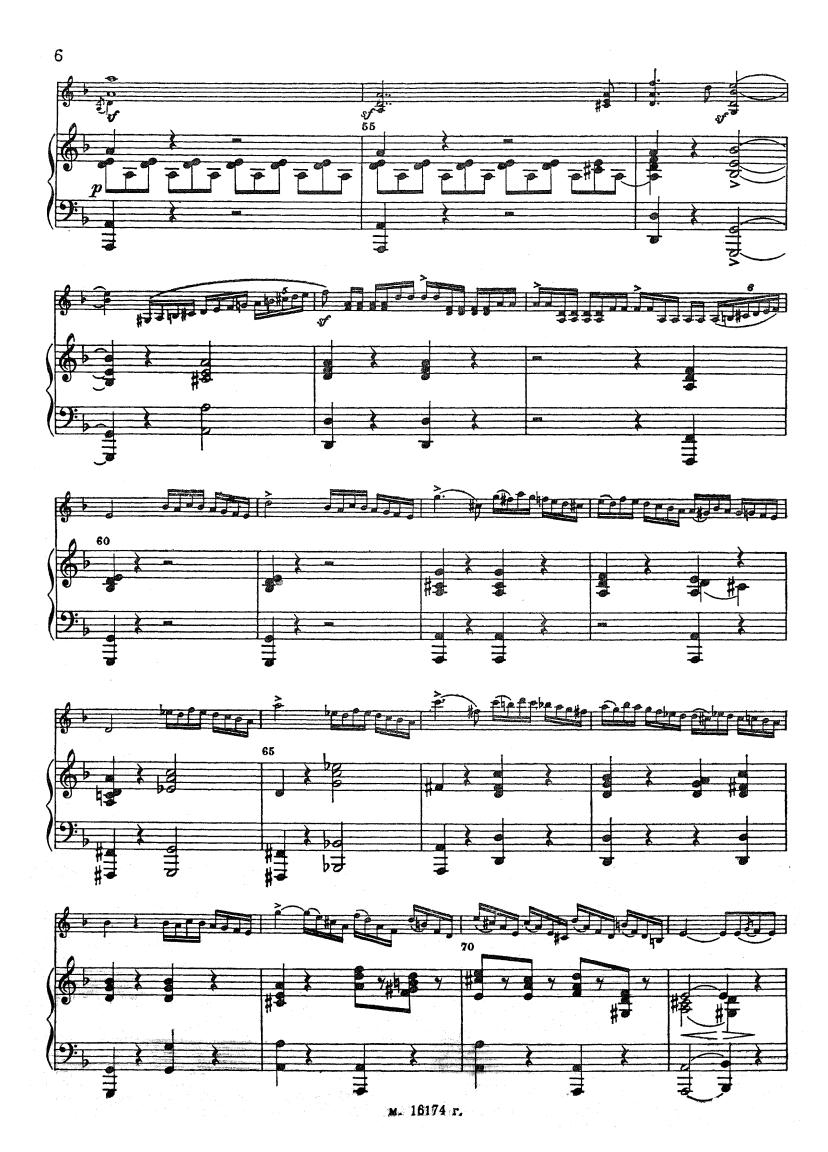

## Концерт d-moll

I Роберт ШУМАН (1853) In kräftigem, nicht zu schnellem Tempo (d=50)