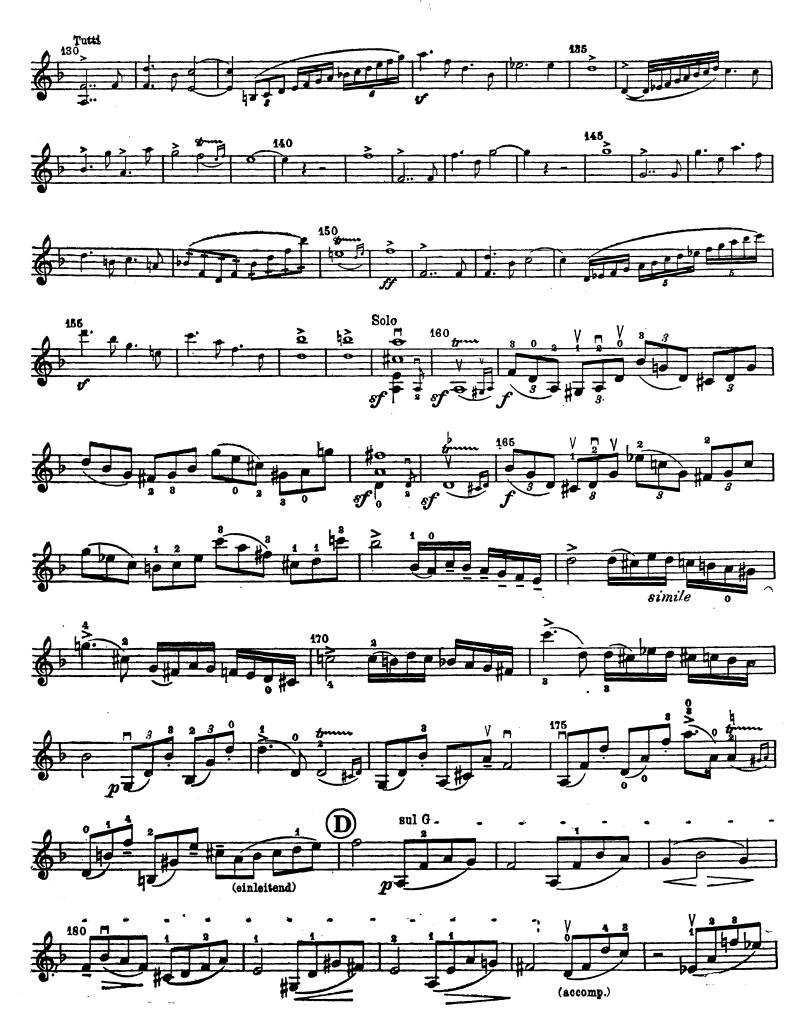

. 16174 г.



м. 16174 г.

















м. 16174 г.



m. 16174 r.







м. 16174 г.

## Приложение:

Ниже приведены исправления, внесенные Шуманом в скрипичную партию, напечатанную в настоящем издании в своей первоначальной редакции.

Первая часть концерта, такты 117 и 119:



Первая часть концерта, такты 302 и 303:



Первая часть концерта, такты 306-309.



Третья часть концерта, такты 124-125:



Рукописная копия концерта отличается от первоначальной редакции так-

Первая часть концерта, такт 342 автографа скрипичной нартим:



Третья часть концерта, такт 111 скрипичной нартии клавираусцуга:



Третья часть концерта, такт 153 скриничной нартии автографа:



## Solo-Violine

## Концерт d-moll

I Роберт ШУМАН (1853) In kräftigem, nicht zu schnellem Tempo (d=50)





## Solo-Violine









## Solo-Violine

 $\Pi$