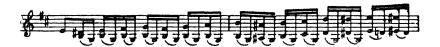

## Приложение:

Ниже приведены исправления, внесенные Шуманом в скрипичную партию, напечатанную в настоящем издании в своей первоначальной редакции.

Первая часть концерта, такты 117 и 119:

Первая часть концерта, такты 302 и 303:

Первая часть концерта, такты 306-309.

Третья часть концерта, такты 124-125:

Рукописная копия концерта отличается от первоначальной редакции так-

Первая часть концерта, такт 342 автографа скрипичной нартим:

Третья часть концерта, такт 111 скрипичной нартии клавираусцуга:

Третья часть концерта, такт 153 скриничной нартии автографа: