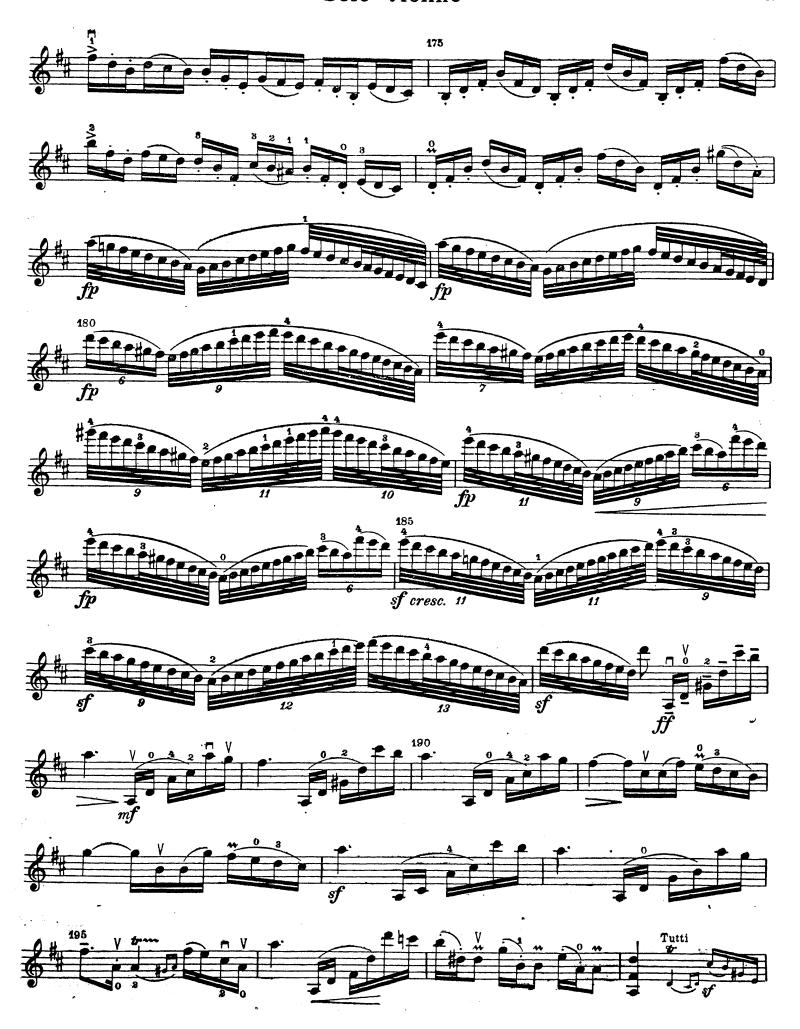

м. 16174 г.



m. 16174 r.







м. 16174 г.

## Приложение:

Ниже приведены исправления, внесенные Шуманом в скрипичную партию, напечатанную в настоящем издании в своей первоначальной редакции.

Первая часть концерта, такты 117 и 119:



Первая часть концерта, такты 302 и 303:



Первая часть концерта, такты 306-309.



Третья часть концерта, такты 124-125:



Рукописная копия концерта отличается от первоначальной редакции так-

Первая часть концерта, такт 342 автографа скрипичной нартим:



Третья часть концерта, такт 111 скрипичной нартии клавираусцуга:



Третья часть концерта, такт 153 скриничной нартии автографа:



## Solo-Violine

## Концерт d-moll

I Роберт ШУМАН (1853) In kräftigem, nicht zu schnellem Tempo (d=50)





## Solo-Violine









## Solo-Violine

 $\Pi$