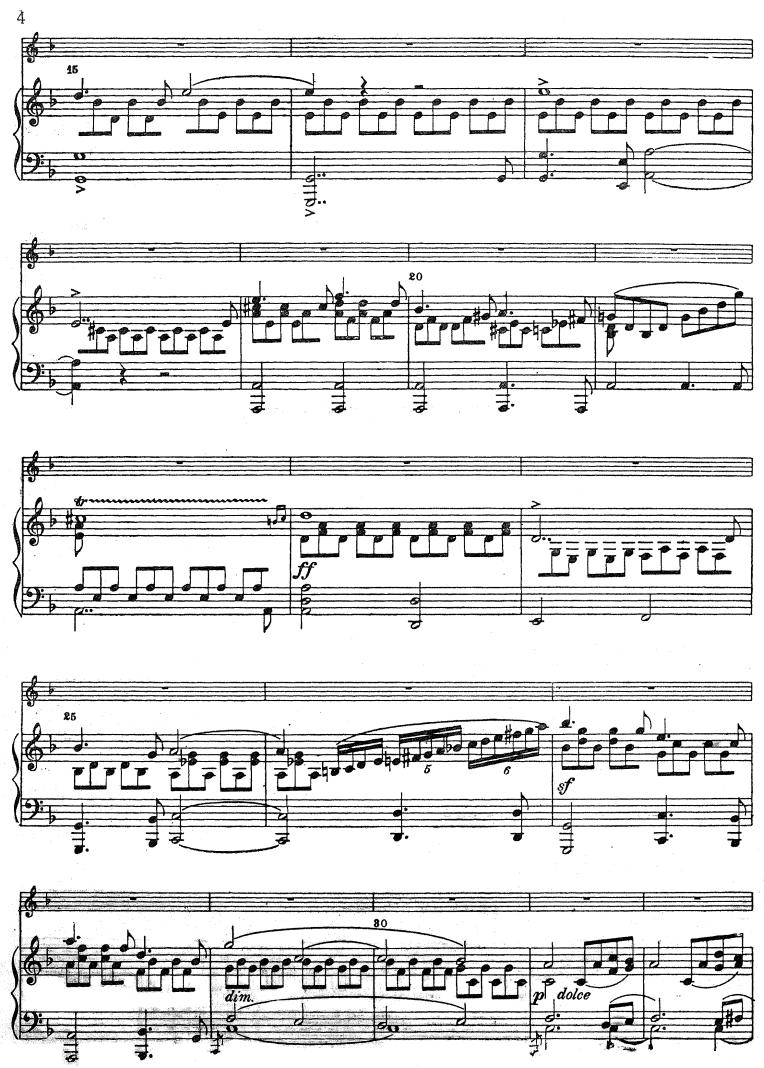

## Концерт d-moll

I Роберт ШУМАН (1853) In kräftigem, nicht zu schnellem Tempo (d=50)