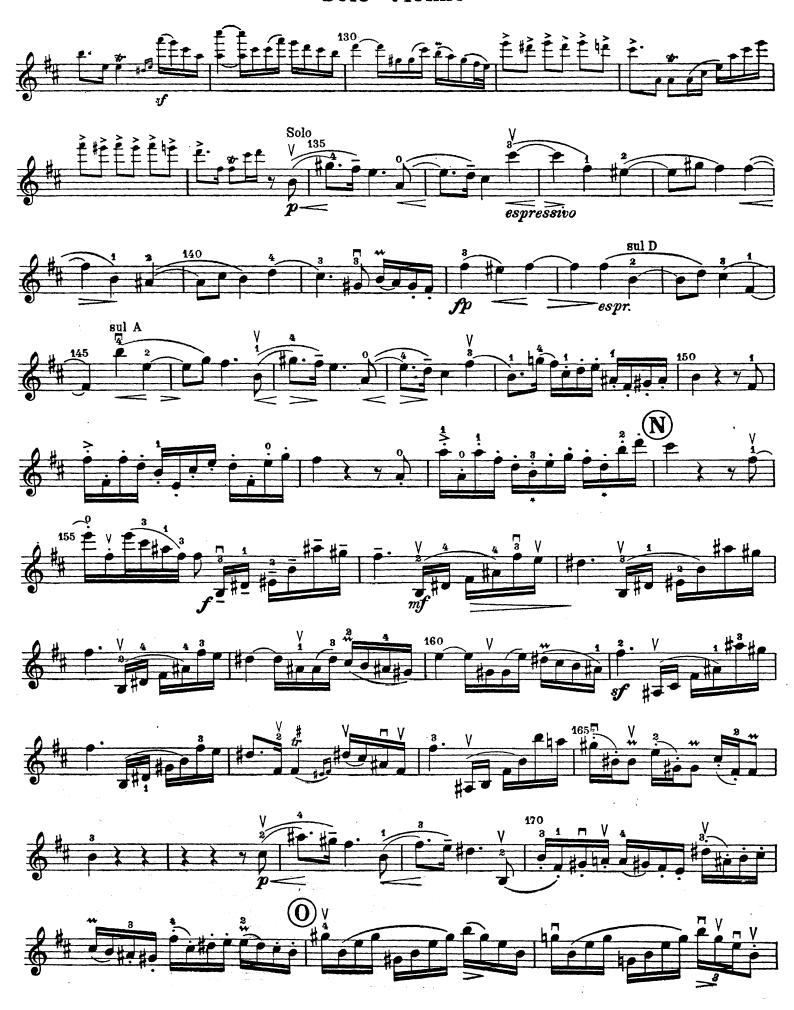

м. 16174 г.



m. 16174 r.







м. 16174 г.

## Приложение:

Ниже приведены исправления, внесенные Шуманом в скрипичную партию, напечатанную в настоящем издании в своей первоначальной редакции.

Первая часть концерта, такты 117 и 119:



Первая часть концерта, такты 302 и 303:



Первая часть концерта, такты 306-309.



Третья часть концерта, такты 124-125:



Рукописная копия концерта отличается от первоначальной редакции так-

Первая часть концерта, такт 342 автографа скрипичной нартим:



Третья часть концерта, такт 111 скрипичной нартии клавираусцуга:



Третья часть концерта, такт 153 скриничной нартии автографа:



## Solo-Violine

## Концерт d-moll

I Роберт ШУМАН (1853) In kräftigem, nicht zu schnellem Tempo (d=50)





## Solo-Violine









## Solo-Violine

 $\Pi$