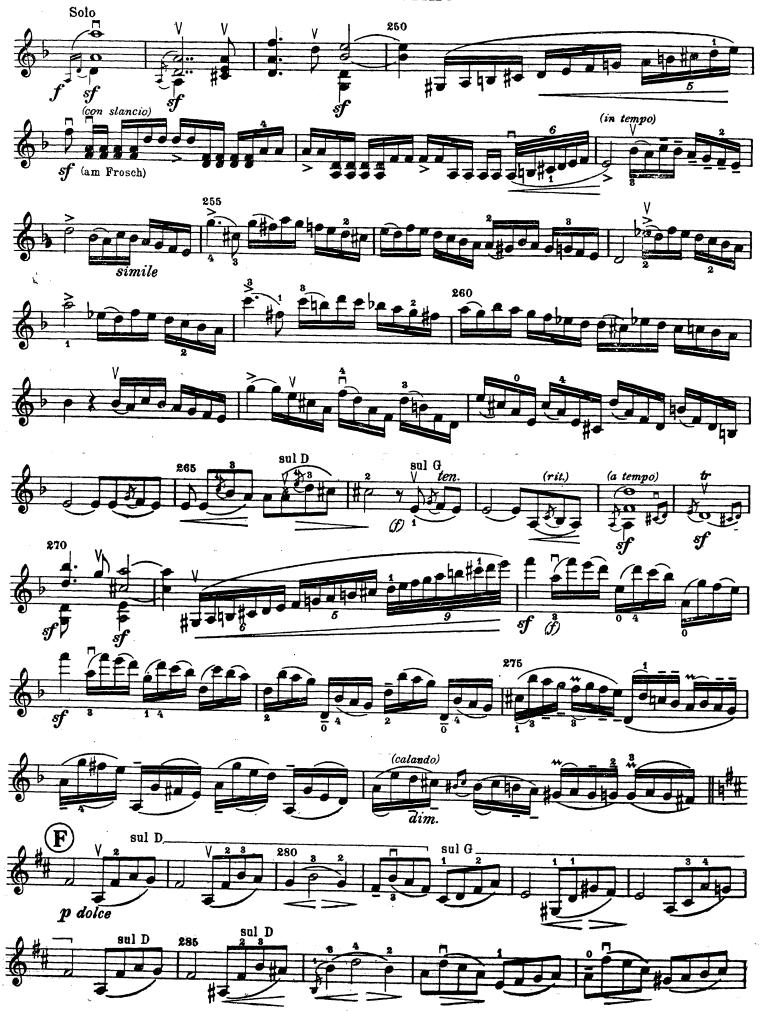

16174 г.



м. 16174 г.

















м. 16174 г.



m. 16174 r.







м. 16174 г.

## Приложение:

Ниже приведены исправления, внесенные Шуманом в скрипичную партию, напечатанную в настоящем издании в своей первоначальной редакции.

Первая часть концерта, такты 117 и 119:



Первая часть концерта, такты 302 и 303:



Первая часть концерта, такты 306-309.



Третья часть концерта, такты 124-125:



Рукописная копия концерта отличается от первоначальной редакции так-

Первая часть концерта, такт 342 автографа скрипичной нартим:



Третья часть концерта, такт 111 скрипичной нартии клавираусцуга:



Третья часть концерта, такт 153 скриничной нартии автографа:



## Solo-Violine

## Концерт d-moll

I Роберт ШУМАН (1853) In kräftigem, nicht zu schnellem Tempo (d=50)





## Solo-Violine









## Solo-Violine

 $\Pi$