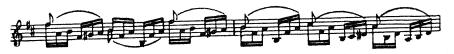

## Приложение:

Ниже приведены исправления, внесенные Шуманом в скрипичную партию, напечатанную в настоящем издании в своей первоначальной редакции.

Первая часть концерта, такты 117 и 119:

Первая часть концерта, такты 302 и 303:

Первая часть концерта, такты 306-309.

Третья часть концерта, такты 124-125:

Рукописная копия концерта отличается от первоначальной редакции так-

Первая часть концерта, такт 342 автографа скрипичной нартим:

Третья часть концерта, такт 111 скрипичной нартии клавираусцуга:

Третья часть концерта, такт 153 скриничной нартии автографа: