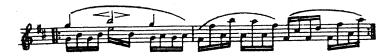

## Приложение:

Ниже приведены исправления, внесенные Шуманом в скрипичную партию, напечатанную в настоящем издании в своей первоначальной редакции.

Первая часть концерта, такты 117 и 119:

Первая часть концерта, такты 302 и 303:

Первая часть концерта, такты 306-309.

Третья часть концерта, такты 124-125:

Рукописная копия концерта отличается от первоначальной редакции так-

Первая часть концерта, такт 342 автографа скрипичной нартим:

Третья часть концерта, такт 111 скрипичной нартии клавираусцуга:

Третья часть концерта, такт 153 скриничной нартии автографа: